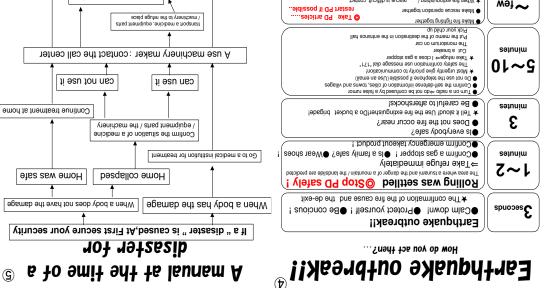

Home collapsed

401 491262 tor

continue treatment in refuge

can not use it

Continue treatment at home

Home was safe

When a body does not have the damage

half year

Tokai CAPD nursing Association's disaster Response Team 2006.4

■ Do it mainly on self-defense
■ Follow a rule

not overdo it! 

Endure it, and help each other! villages with care! ● Do not enter the broken house! ● Do

Ask the public information information of cities, towns and

● Serve the daily necessities by storage!Water,food,radio...)

ın refuge

≥3days

ponts

Do consideration to a person supporting at the time of a disaster

© Secure a safe place, and restart PD

The disaster response handbook for

Of the emergency