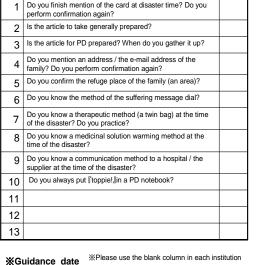

# Confirmed periodically

2009

couvey a refuge place and an address tell it whether treatment is in condition to be it

convey patient full name, both full names of the substitute person

report the situation to the medical institution that you go