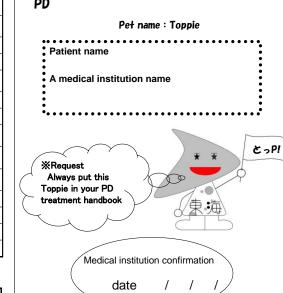

| Pocket card | for disasters '     | 1 |
|-------------|---------------------|---|
| Pet name    | : Toppie!           |   |
|             | Date of birth / / / |   |

|                                      | Date of birth    |      | /    | /    | /    |       |
|--------------------------------------|------------------|------|------|------|------|-------|
| Name                                 | age (            | )    | se   | ×(   |      | )     |
| I take treatment of Peritoneal Dialy | sis for a Chroni | ic k | (idn | ey D | isea | ase . |